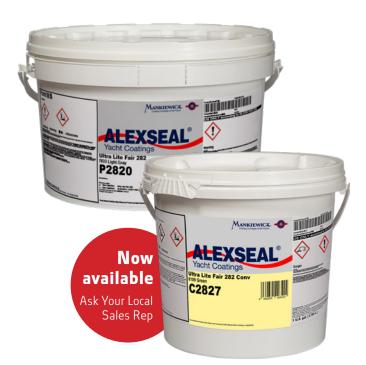

### **Trade Names:**

ALEXSEAL<sup>®</sup> Ultra Light Fair 282 (Mixing ratio 2:1 by volume) P2820 ALEXSEAL® Ultra Light Fair 282 Base C2827 ALEXSEAL® Ultra Light Fair 282 Converter