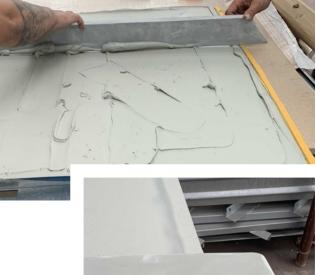

ALEXSEAL® Ultra Light Fair 282 is the lightweight alternative in our fairing compound portfolio with a density of only 0,6 g/cm. Applicators love the creamy consistency, effortless mixing, ease of application and sanding. ALEXSEAL® Ultra Light Fair 282 allows a yacht to be completely faired while addressing the yacht's need regarding weight reduction.

Furthermore, ALEXSEAL® Ultra Light Fair 282 has good sag resistance along with fewer air inclusions for an easier application.

# Your Benefits

- $\rightarrow$  Ultra light weight, density 0.6 g/cm<sup>3</sup>
- $\rightarrow$  Easy and fast mixing
- Smooth application and sanding  $\rightarrow$
- Minimum shrinkage  $\rightarrow$