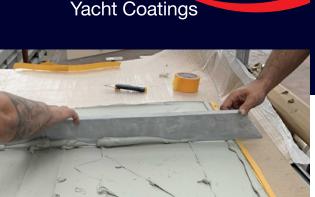

# Light-weight filler for special purposes

ALEXSEAL® Ultra Light Fair 282 has been especially designed for yachts that doesn't need much fairing and have special needs in regards to weight reduction, i.e. racing yachts.

ALEXSEAL® Ultra Light Fair 282 is the lightweight alternative in our fairing compound portfolio with a density of only 0,6 g/cm. Applicators love the creamy consistency, effortless mixing, ease of application and sanding. ALEXSEAL® Ultra Light Fair 282 allows a yacht to be completely faired while addressing the yacht's need regarding weight reduction.

Furthermore, ALEXSEAL® Ultra Light Fair 282 has good sag resistance along with fewer air inclusions for an easier application.