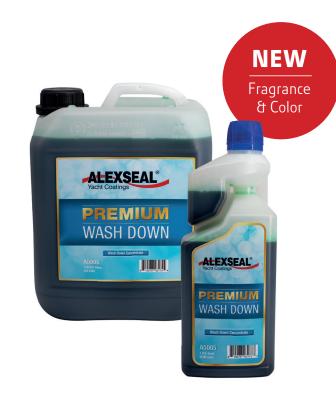

One of them is now available in a new version: Our ALEXSEAL Premium Wash Down Concentrate has a new color and fragrance.

ALEXSEAL Premium Wash Down Concentrate is a biodegradable washing agent formulated for the marine environment that ensures a gentle cleanse on yacht coatings. It is neutral in PH, does not contain alkalis, acids or abrasives and is free rinsing.

Our ALEXSEAL Premium Wash Down Concentrate will be available in an updated green color and also feature a new fragrance. Try our new ALEXSEAL Premium Wash Down Concentrate today and experience the difference for yourself.

#### **TRADE NAMES**

ALEXSEAL® A5005 Premium Wash Down Concentrate – 1 US Quart

ALEXSEAL® A5005 Premium Wash Down Concentrate – 1,25 US Gal