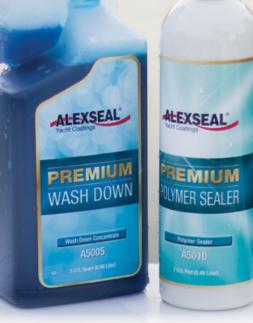

## Premium Wash Down Concentrate

ALEXSEAL<sup>®</sup> Premium Wash Down Concentrate is a biodegradable washing detergent designed to clean ALEXSEAL<sup>®</sup> topcoats. It is neutral in PH; does not include abrasives and is free rinsing which decreases drying time. ALEXSEAL<sup>®</sup> Premium Wash Down Concentrate is formulated for the marine environment and meets all environmental requirements for marine detergents.

## Premium Polymer Sealer

ALEXSEAL<sup>®</sup> Premium Polymer Sealer is a non-abrasive synthetic sealer designed for cleaning and protecting surfaces painted with polyurethane. It is formulated with UV absorbers that will help protect the paint from exposure to the sun and improve the coatings' life expectancy.