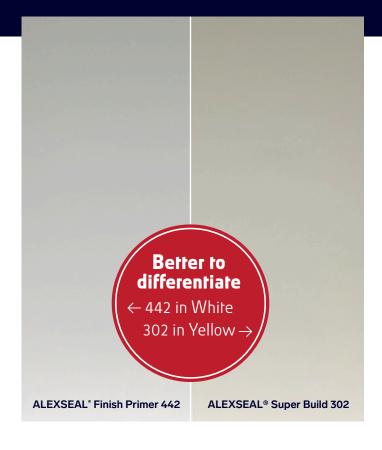

#### Yellow Instead of White

The visual differences in surfaces will ease and improve the application process. That is why the color of the ALEXSEAL\* Super Build 302 has been adjusted from White to a Yellowish shade.

This makes it easier to differentiate the Super Build 302 from the ALEXSEAL\* Finish Primer 442. Furthermore, the yellow color of the ALEXSEAL\* Super Build 302 improves the visibility of sand-through spots in the White ALEXSEAL\* Finish Primer 442.